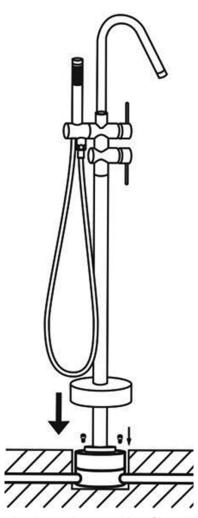

- **2d.** Connect hot & cold water from the source to the inlets on conceal box. Wrap the threads on the one end of the pipe with pipe tape or teflon tape (not included).
  - Screw the adapters into the female fittings.
- **2e.** Screw connect parts to the standing tube. Align the plate with the connect parts. Tighten the screws from the bottom of the plate to the connect parts.

## 2 CONCEAL BOX INSTALLATION STEPS continued

**2f.** Screw the plate onto the bottom of the faucet base with the 4 hex screws provided.

Insert the assembled faucet body into the conceal box. Insert the inlet pipe to the hot and cold outlet tube of the conceal box.

- **2g.** Tighten the plate to the conceal box. Place the cover.
- 2h. Install the hose to the hand shower and the tub filler. Please check the tub filler spout and hand shower water flow are functioning correctly.