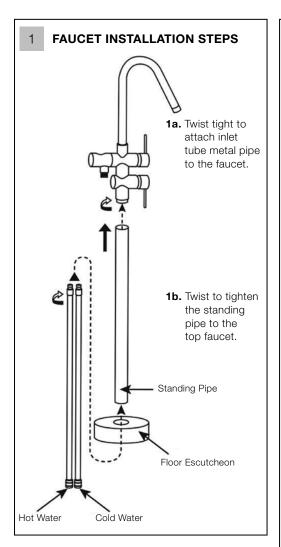

## **PARTS LIST**

- 1. Tub Filler Spout
- 2. Body
- 3. Standing Tube
- 4. Floor Escutcheon
- 5. Inter Tube Metal Pipe x 2
- 6. Connect Parts
- 7. Conceal Box
- 8. Hand Shower and Hose

## **INSTALLATION SEQUENCE**