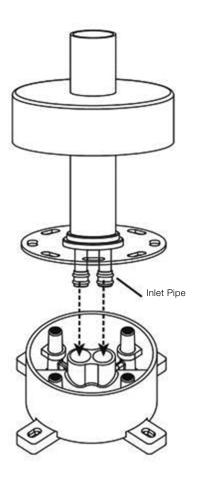

**2c.** Connect hot & cold water from the source to the inlets on conceal box. Wrap the threads on the one end of the pipe with pipe tape or teflon tape (not included). Screw the adapters into the female fittings.

- **2d.** Connect hot & cold water from the source to the inlets on conceal box. Wrap the threads on the one end of the pipe with pipe tape or teflon tape (not included).
  - Screw the adapters into the female fittings.
- **2e.** Screw connect parts to the standing tube. Align the plate with the connect parts. Tighten the screws from the bottom of the plate to the connect parts.

## 2 CONCEAL BOX INSTALLATION STEPS continued

**2f.** Screw the plate onto the bottom of the faucet base with the 4 hex screws provided.

Insert the assembled faucet body into the conceal box. Insert the inlet pipe to the hot and cold outlet tube of the conceal box.