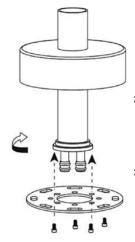

## 2 CONCEAL BOX INSTALLATION STEPS continued

**2f.** Screw the plate onto the bottom of the faucet base with the 4 hex screws provided.

Insert the assembled faucet body into the conceal box. Insert the inlet pipe to the hot and cold outlet tube of the conceal box.

- **2g.** Tighten the plate to the conceal box. Place the cover.
- 2h. Install the hose to the hand shower and the tub filler. Please check the tub filler spout and hand shower water flow are functioning correctly.