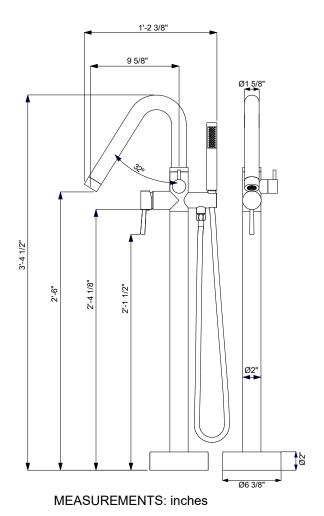

## **PARTS LIST**

- 1. Tub Filler Spout
- 2. Body
- 3. Standing Tube
- 4. Floor Escutcheon
- 5. Inter Tube Metal Pipe x 2
- 6. Connect Parts
- 7. Conceal Box
- 8. Hand Shower and Hose