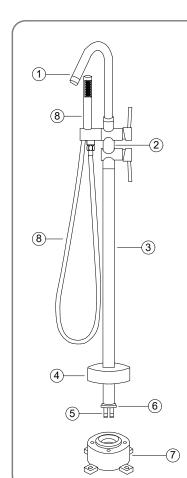

## **PARTS LIST**

- 1. Tub Filler Spout
- 2. Body
- 3. Standing Tube
- 4. Floor Escutcheon
- 5. Inter Tube Metal Pipe x 2
- 6. Connect Parts
- 7. Conceal Box
- 8. Hand Shower and Hose