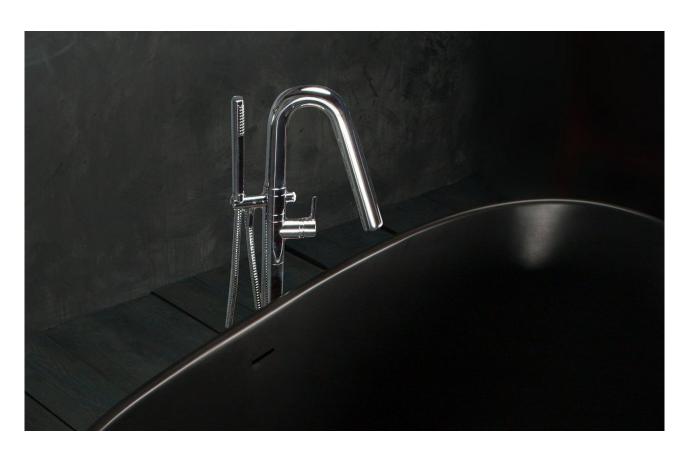

# Eolonna-WS

Freestanding Tub Filler

Installation & Care Manual
USA / CANADA







## **PARTS LIST**



- 1. Tub Filler Spout
- 2. Body
- 3. Standing Tube
- 4. Floor Escutcheon
- 5. Inter Tube Metal Pipe x 2
- 6. Connect Parts
- 7. Conceal Box
- 8. Hand Shower and Hose

## YOU WILL NEED:

- Plumber's Putty
- Pipe Tape
- Adjustable Wrench
- Pliers
- Philips Screwdriver







# aquatica

Function: Form: Fashion

## **INSTALLATION SEQUENCE**



## **CLEANING & CARE:**

Care should be exercised when cleaning this product. Although its finish is durable, it can be damaged from harsh abrasives and cleaning pads.

To clean, use light, noin-abrasive cleaning solution or cleaning polish.

# 2a. Set the conceal box on the ground, measure with the level provided to make sure it is perfectly lev